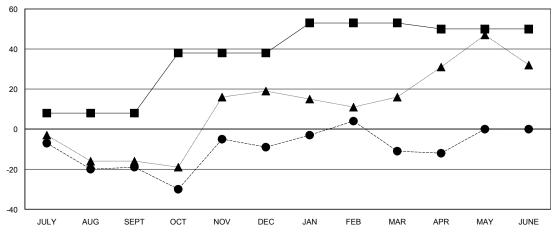

## GOALS AND ACTUAL MEMBERS CUMULATIVE

| -■-  | CURRENT YEAR GOALS FOR NEW |
|------|----------------------------|
| MEMA | EDG                        |

- - CURRENT YEAR ACTUAL MEMBERS

- A - LAST YEAR ACTUAL MEMBERS

## **LOCATION MINNESOTA**

 $\mathsf{GMT}\;\mathsf{CA}\;1$ 

|               |                  | Clubs             |                  |                  |                       |                    | Members                             |                    |                  |
|---------------|------------------|-------------------|------------------|------------------|-----------------------|--------------------|-------------------------------------|--------------------|------------------|
|               | RESUL            | LTS FOR 2015-2016 |                  |                  | RESULTS FOR 2015-2016 |                    |                                     |                    |                  |
| QUARTER       | NEW CLUB<br>GOAL | NEW CLUBS         | DROPPED<br>CLUBS | NET<br>GAIN/LOSS | QUARTER               | NEW MEMBER<br>GOAL | CHARTER AND<br>NEW MEMBERS<br>ADDED | DROPPED<br>MEMBERS | NET<br>GAIN/LOSS |
| JULY/AUG/SEPT | 0                | 0                 | 0                | 0                | JULY/AUG/SEPT         | 8                  | 20                                  | 39                 | -19              |
| OCT/NOV/DEC   | 1                | 1                 | 0                | 1                | OCT/NOV/DEC           | 30                 | 55                                  | 45                 | 10               |
| JAN/FEB/MAR   | 0                | 0                 | 0                | 0                | JAN/FEB/MAR           | 15                 | 37                                  | 39                 | -2               |
| APR/MAY/JUNE  | 0                | 0                 | 1                | -1               | APR/MAY/JUNE          | -3                 | 6                                   | 7                  | -1               |