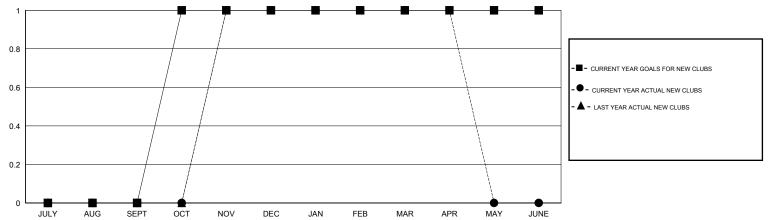

## GOALS AND ACTUAL NEW CLUBS CUMULATIVE

## **LOCATION MINNESOTA**

 $\mathsf{GMT}\;\mathsf{CA}\;1$ 

|               |                  | Clubs             |                  |                  |                       |                    | Members                             |                    |                  |
|---------------|------------------|-------------------|------------------|------------------|-----------------------|--------------------|-------------------------------------|--------------------|------------------|
|               | RESUL            | LTS FOR 2015-2016 |                  |                  | RESULTS FOR 2015-2016 |                    |                                     |                    |                  |
| QUARTER       | NEW CLUB<br>GOAL | NEW CLUBS         | DROPPED<br>CLUBS | NET<br>GAIN/LOSS | QUARTER               | NEW MEMBER<br>GOAL | CHARTER AND<br>NEW MEMBERS<br>ADDED | DROPPED<br>MEMBERS | NET<br>GAIN/LOSS |
| JULY/AUG/SEPT | 0                | 0                 | 0                | 0                | JULY/AUG/SEPT         | 8                  | 20                                  | 39                 | -19              |
| OCT/NOV/DEC   | 1                | 1                 | 0                | 1                | OCT/NOV/DEC           | 30                 | 55                                  | 45                 | 10               |
| JAN/FEB/MAR   | 0                | 0                 | 0                | 0                | JAN/FEB/MAR           | 15                 | 37                                  | 39                 | -2               |
| APR/MAY/JUNE  | 0                | 0                 | 1                | -1               | APR/MAY/JUNE          | -3                 | 6                                   | 7                  | -1               |